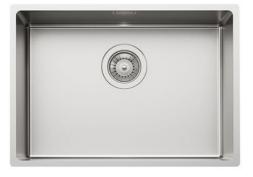

### Sink Serie 35

Kitchen Sinks Code: 3135 850

### DETAILS

| Edge/Installation Type | Undermount                                                      |
|------------------------|-----------------------------------------------------------------|
| Material               | AISI 304 stainless steel                                        |
| Texture                | Foster brushed                                                  |
| Base                   | 60 cm                                                           |
| Dimensions             | 530x380 mm                                                      |
| Standard fittings      | Fixing hooks, gasket, drain, overflow and siphon, boxed packing |
| Mixer holes            | No standard holes                                               |
| Built-in hole          | View technical data sheet                                       |
| Drainer                | No                                                              |

| Width           | 53 cm        |
|-----------------|--------------|
| Bowl dimension  | 500 x 350 mm |
| Number of bowls | 1 bowl       |
| Waste fitting   | 3,5" drain   |