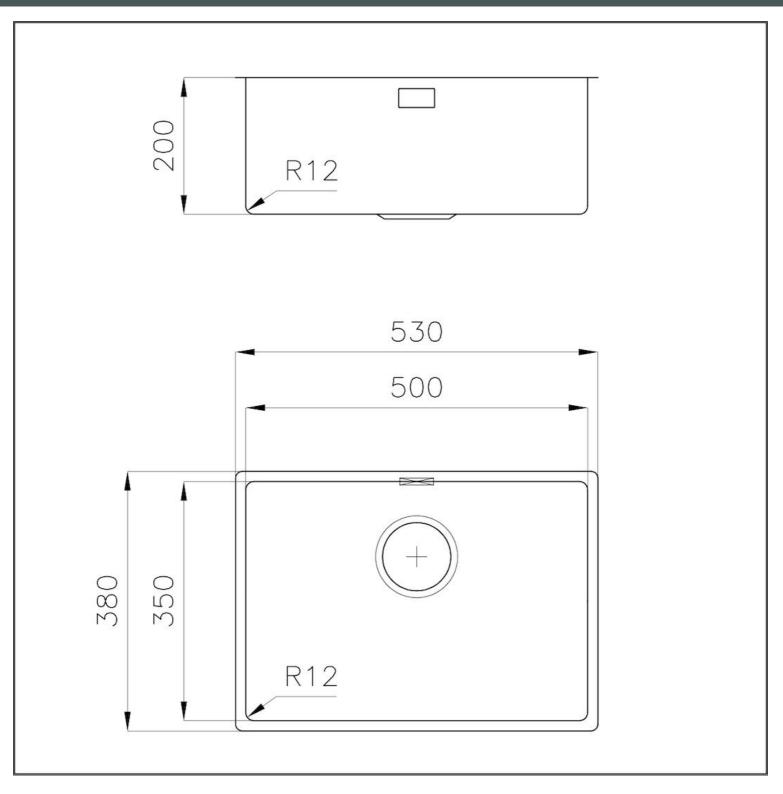

### DETAILS

| Edge/Installation Type | Undermount                                                      |
|------------------------|-----------------------------------------------------------------|
| Material               | AISI 304 stainless steel                                        |
| Texture                | Foster brushed                                                  |
| Base                   | 60 cm                                                           |
| Dimensions             | 530x380 mm                                                      |
| Standard fittings      | Fixing hooks, gasket, drain, overflow and siphon, boxed packing |
| Mixer holes            | No standard holes                                               |
| Built-in hole          | View technical data sheet                                       |
| Drainer                | No                                                              |

| Width           | 53 cm        |
|-----------------|--------------|
| Bowl dimension  | 500 x 350 mm |
| Number of bowls | 1 bowl       |
| Waste fitting   | 3,5" drain   |