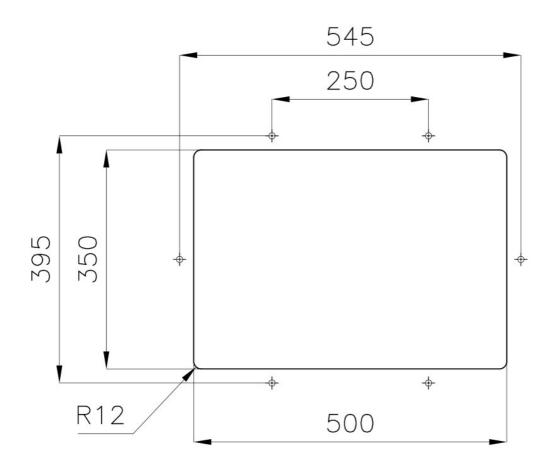

in all the washing operations.                               |
| High thickness            | 1mm thick steel. A significant thickness, which guarantees the maximum sturdiness and durability.                                                                                                           |
| Perimetral overflow       | The overflow is always a security on the Foster sinks that prevents the overflow of water in case of oversights. The perimeter drain solution improves aesthetics thanks to its square and essential shape. |
| Small radius              | Bowls with squared shapes with a modern design and an increased capacity, for a minimal aesthetics connected with an extreme practicity.                                                                    |

#### **TECHNICAL DATA**





Cut out size – Dimensioni per foratura top



### **OPTIONAL ACCESSORIES**



Iroko-wood chopping board 8643 117



Stainless steel plate rack 8100 305



White bowl 8153 100

#### **RECOMMENDED PAIRINGS**



**Mixer Tap Drop** 8523 000



**Mixer Tap NYC** 8486 000

### **OPTIONAL AUTOMATIC WASTE FITTINGS**







Space automatic waste fitting - PA 8407 108



Space automatic waste fitting - PE 8407 109



Space Light automatic waste fitting - PL 8407 117



Space Milano automatic waste fitting 8407 115



Space Push automatic waste fitting - PP 8407 116