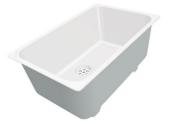

### Sink Serie 35

Kitchen Sinks Code: 3135 850

### DETAILS

| Edge/Installation Type | Undermount                                                      |
|------------------------|-----------------------------------------------------------------|
| Material               | AISI 304 stainless steel                                        |
| Texture                | Foster brushed                                                  |
| Base                   | 60 cm                                                           |
| Dimensions             | 530x380 mm                                                      |
| Standard fittings      | Fixing hooks, gasket, drain, overflow and siphon, boxed packing |
| Mixer holes            | No standard holes                                               |
| Built-in hole          | View technical data sheet                                       |
| Drainer                | No                                                              |

| Width           | 53 cm        |
|-----------------|--------------|
| Bowl dimension  | 500 x 350 mm |
| Number of bowls | 1 bowl       |
| Waste fitting   | 3,5" drain   |

#### FEATURES

| Basket 3,5" waste fitting | The drain is equipped with a large 3.5" drain, with the practical basket cap that prevents the discharge of solid parts.                                                                                    |
|---------------------------|-------------------------------------------------------------------------------------------------------------------------------------------------------------------------------------------------------------|
| Deep bowls                | This bowls reach an important depth, over 20 cm, thanks to the advanced production technology, that can be offer great capiency and practicity in all the washing operations.                               |
| High thickness            | 1mm thick steel. A significant thickness, which guarantees the maximum sturdiness and durability.                                                                                                           |
| Perimetral overflow       | The overflow is always a security on the Foster sinks that prevents the overflow of water in case of oversights. The perimeter drain solution improves aesthetics thanks to its square and essential shape. |
| Small radius              | Bowls with squared shapes with a modern design and an increased capacity, for a minimal aesthetics connected with an extreme practicity.                                                                    |